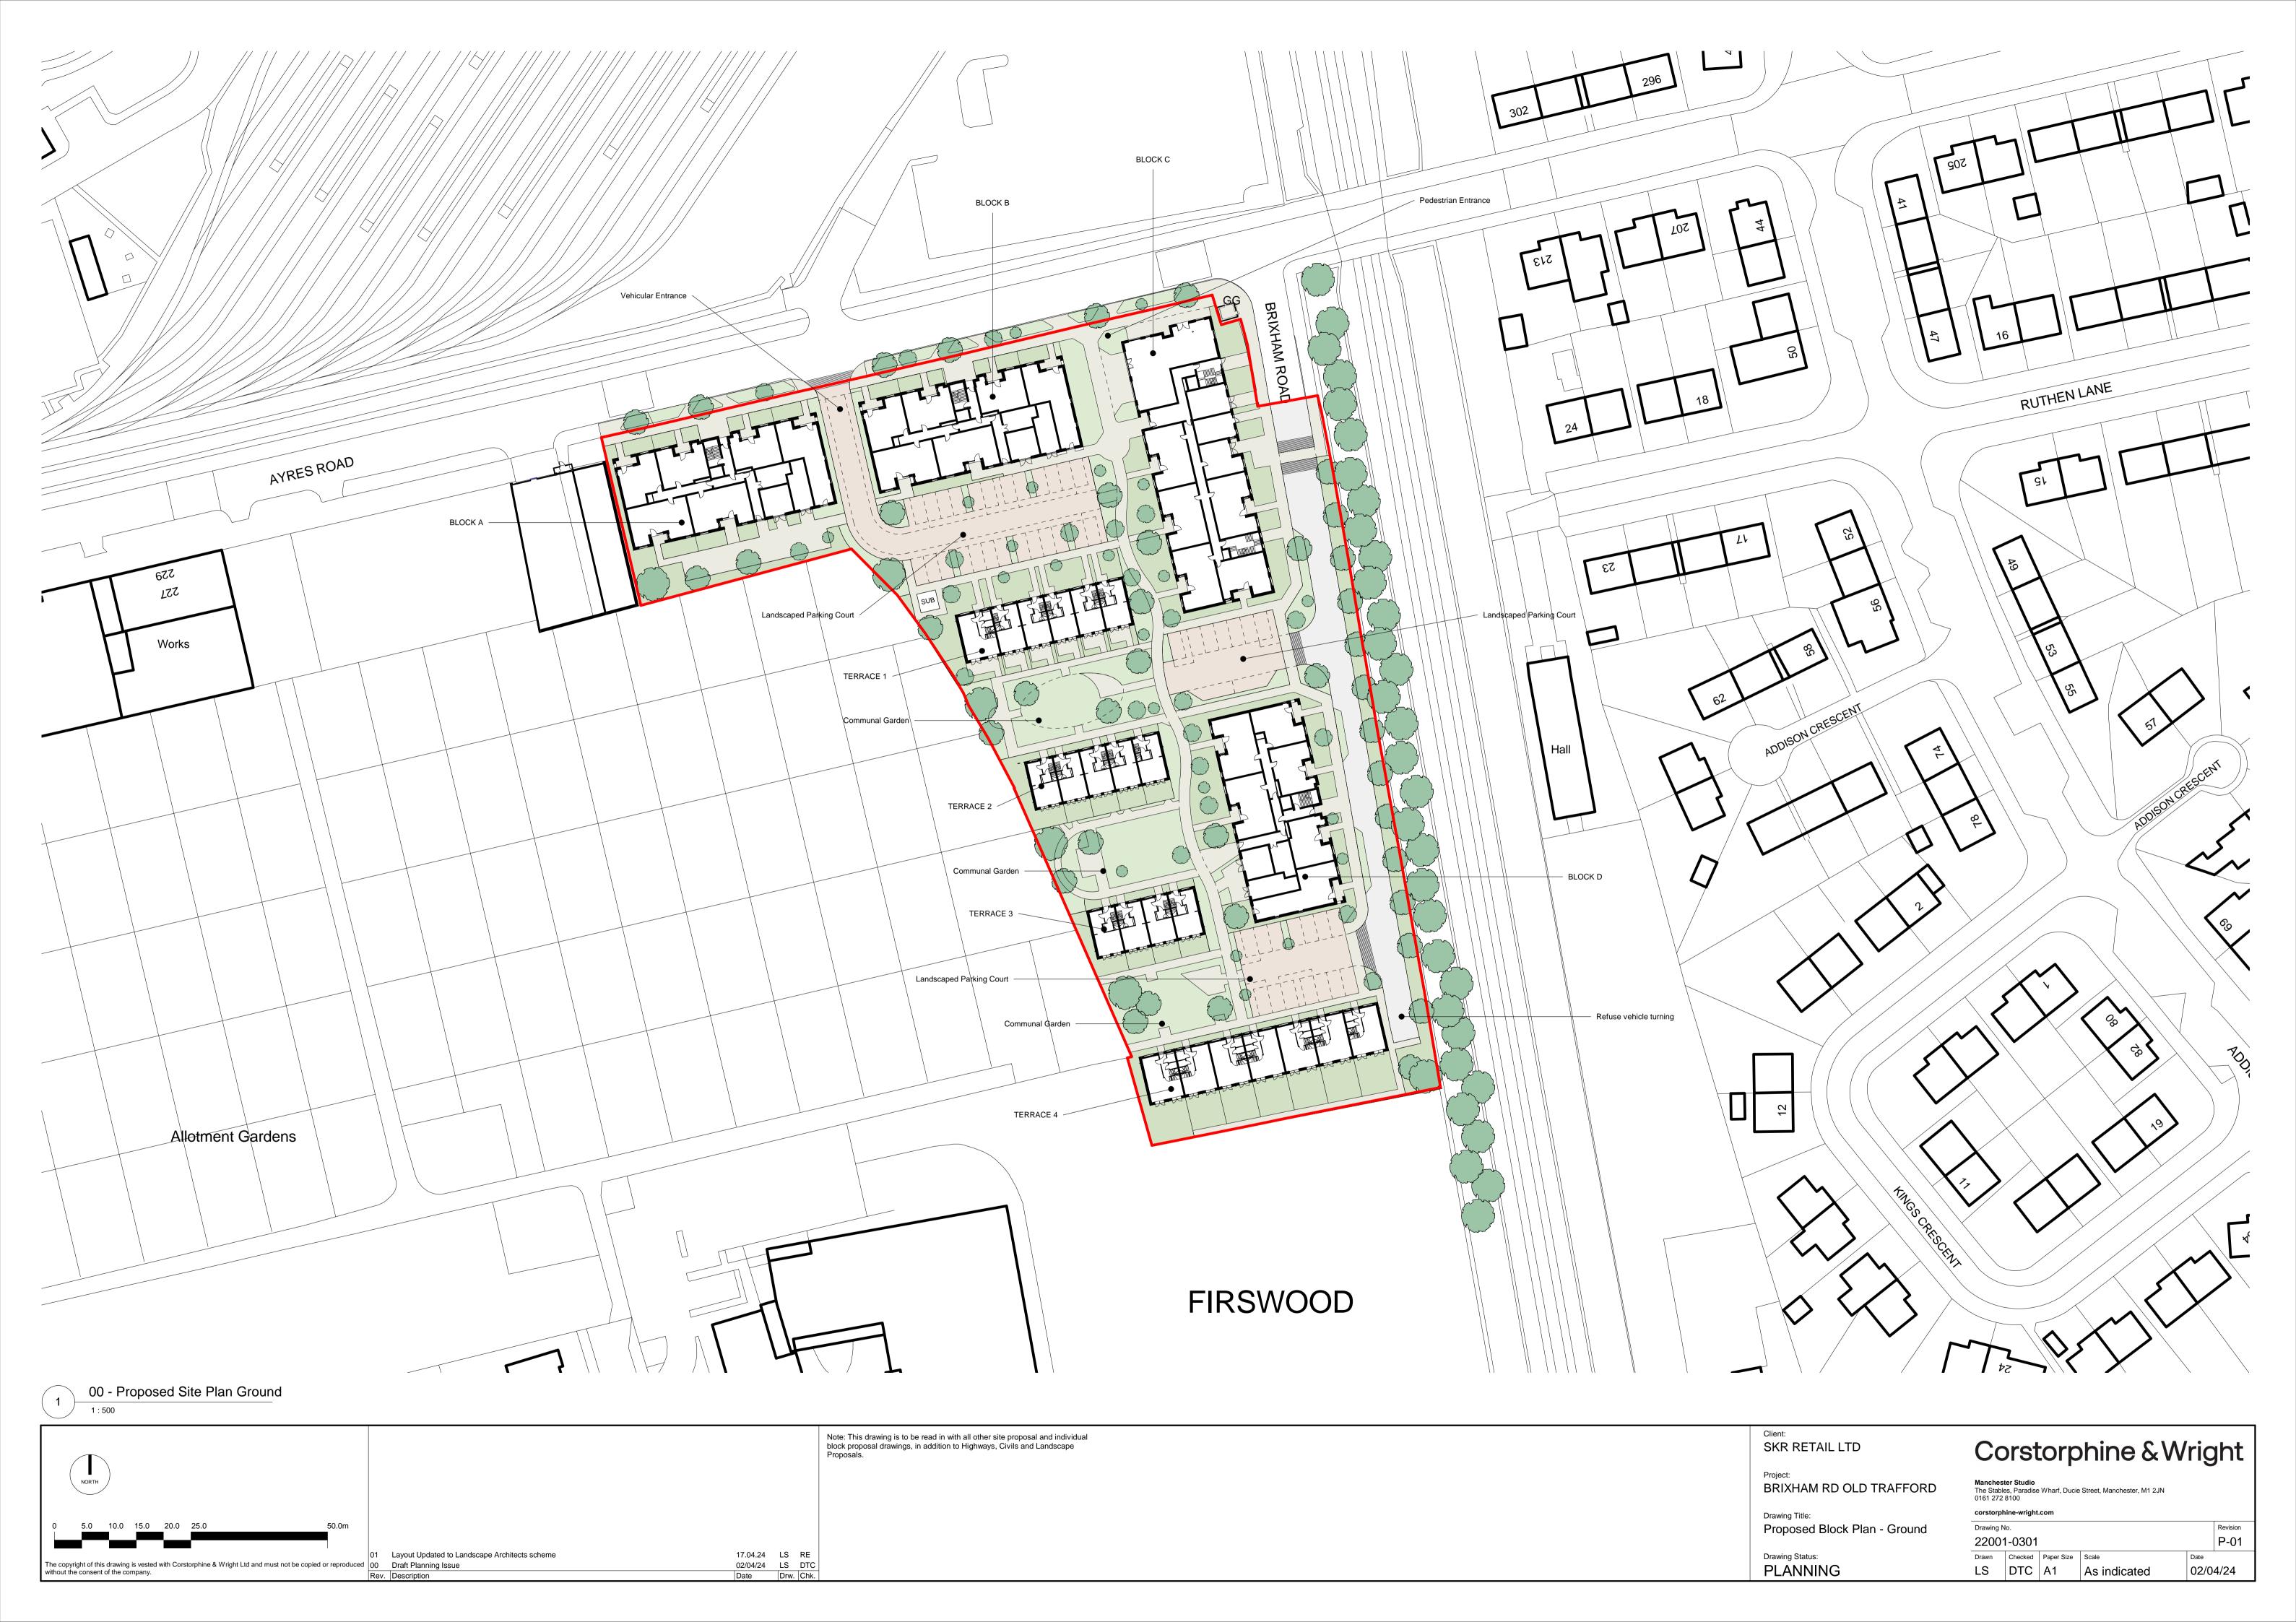

Colour green landscape architects Itd

The Dog House, 167 Marsland Rd, Sale M33 3WE
t:0161 9763252 m:07974026791
e:rory@colourgreen.org w:www.colourgreen.org

Client SKR Retail Limited

Project
Brixham Road, Old Trafford

Description
Landscape Strategy
Scale

All levels and dimensions to be checked on site by contractor prior to commencement. Any variations to be reported immediately. This drawing is to be read in conjunction with all others relating to the project and all information derived accordingly. Any anomalies to be reported immediately. Do not scale from this drawing. Use figured dimensions only. Work shown on this drawing to be carried out in accordance with current British Standards and Codes of Practice.

Planning

**RCM** 

© Copyright of Colour Green Landscape Architects Limited. The information shown on this drawing shall not be reproduced or copied in any form without prior written consent from Colour Green Landscape Architects Limited.